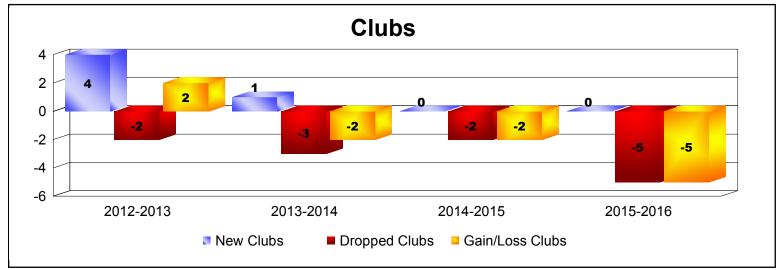

**Disbanded Districts**As of June 2016 Cumulative

| Year      | New<br>Clubs | Dropped<br>Clubs | Gain/<br>Loss<br>Clubs | New<br>Members | Charter<br>Members | Reinstate<br>Members | Transfer<br>Members | Total<br>Member<br>Added | Total<br>Members<br>Dropped | Gain/<br>Loss<br>Members |
|-----------|--------------|------------------|------------------------|----------------|--------------------|----------------------|---------------------|--------------------------|-----------------------------|--------------------------|
| 2012-2013 | 4            | -2               | 2                      | 31             | 102                | 0                    | 33                  | 166                      | -126                        | 40                       |
| 2013-2014 | 1            | -3               | -2                     | 2              | 20                 | 0                    | 0                   | 22                       | -50                         | -28                      |
| 2014-2015 | 0            | -2               | -2                     | 4              | 0                  | 0                    | 0                   | 4                        | -24                         | -20                      |
| 2015-2016 | 0            | -5               | -5                     | 0              | 0                  | 0                    | 0                   | 0                        | -129                        | -129                     |
| Average   | 1            | -3               | -2                     | 9              | 31                 | 0                    | 8                   | 48                       | -82                         | -34                      |