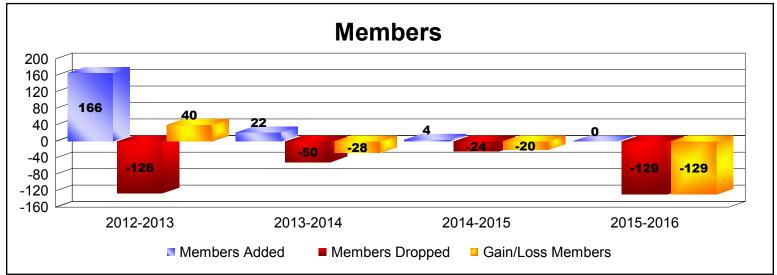

**Disbanded Districts**As of June 2016 Cumulative

| Year      | New<br>Clubs | Dropped<br>Clubs | Gain/<br>Loss<br>Clubs | New<br>Members | Charter<br>Members | Reinstate<br>Members | Transfer<br>Members | Total<br>Member<br>Added | Total<br>Members<br>Dropped | Gain/<br>Loss<br>Members |
|-----------|--------------|------------------|------------------------|----------------|--------------------|----------------------|---------------------|--------------------------|-----------------------------|--------------------------|
| 2012-2013 | 4            | -2               | 2                      | 31             | 102                | 0                    | 33                  | 166                      | -126                        | 40                       |
| 2013-2014 | 1            | -3               | -2                     | 2              | 20                 | 0                    | 0                   | 22                       | -50                         | -28                      |
| 2014-2015 | 0            | -2               | -2                     | 4              | 0                  | 0                    | 0                   | 4                        | -24                         | -20                      |
| 2015-2016 | 0            | -5               | -5                     | 0              | 0                  | 0                    | 0                   | 0                        | -129                        | -129                     |
| Average   | 1            | -3               | -2                     | 9              | 31                 | 0                    | 8                   | 48                       | -82                         | -34                      |